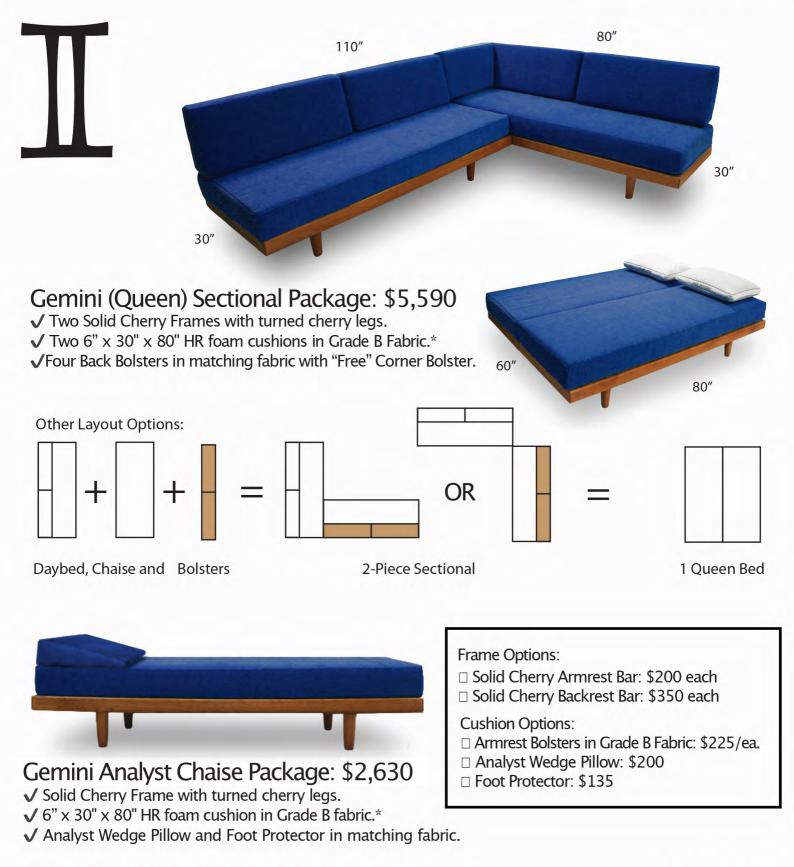

## Gemini

#### Our Gemini daybeds come individually, but function best in pairs; they work as both a corner sectional sofa or a Queen-sized bed. Gemini daybeds have solid cherry turned legs, and seat cushions with zippered covers in deluxe, 2.6 lb density, high resiliency foam.

### Single Gemini Package: \$2,795

- ✓ Solid Cherry Frame with turned solid cherry legs.
- ✓ One 6" x 30" x 80" HR foam cushion in Grade B Fabric.\*
- ✓ Two Angled Back Bolsters in matching fabric.
- ✓ See the reverse side for other fabric choices & upgrades.

### Gemini (Queen) Chaise Package: \$5,090

- ✓ Two Solid Cherry Frames with turned cherry legs.
- ✓ Two 6" x 30" x 80" HR foam cushions in Grade B Fabric.\*
- ✓ Two Angled Back Bolsters in matching fabric.

80″

30″

Gemini daybeds are 30" deep, which, with added back bolsters offers an optimal 22" seating depth; and for sleeping, you'll find the 80" length to be perfect for your taller guests. Additionally, you can combine two Gemini Daybeds to create one Queen bed.