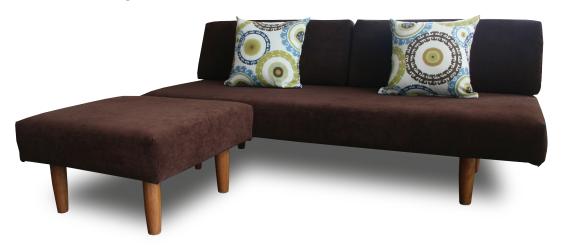

In an existing office,
Miró offers 24-hour
sitting, napping &
sleeping options.
In a den or living room,
it becomes a super sofa
and bed for any guest.
The 10" legs allow easy
cleaning underneath the frame.

- ✓ Miró Daybed measures 30" x 80" x 33"H.
- ✔ Hand-Oiled Turned Solid Cherry Legs.
- ✓ 6" High Resiliency Cushion [20 year warranty].
- ✓ Upholstered in your choice of "Grade B" Fabric.
- ✓ Two matching "Grade B" Backrest Bolsters.

## Daybed: 1995.

Our Miró Ottoman turns your Miró Daybed into a comfy chaise & sectional for lounging. Its form [30" x 30" x 17"] is modular. Your Miró ottoman is a chaise, coffee table, and extra seating.

Miró comes upholstered in over 700 fabrics. Covers remove to clean. Many are stain-resistant. Miró's Frame has a Lifetime Warranty.

Ottoman: 795.

| Fabric Options (per daybed): |         |         |
|------------------------------|---------|---------|
| ☐ CB Grade                   | C, D, E | F, G, H |
| ☐ SIS Grade                  | C, D    | E & F   |
|                              | 1245    | 1245    |