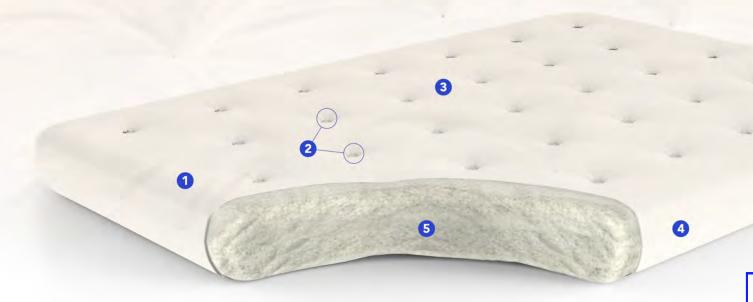

## **FEATURES**

- 1 For added strength, the heavy cotton twill outer shell is constructed like a box-with top, bottom and side panels-not like a pillow as on other futons.
- 2 Our futons have 25% more lace tufts than the competition.
- 3 We 'crown' each futon across the middle with several pounds of extra cotton top and bottom for extra comfort and support.

- 4 Double-stitched seams won't split or unwind.
- 5 35 lbs of custom-blended "JOY" cotton batting, the densest most durable in the world, using nothing but the purest cotton picker and linter available.