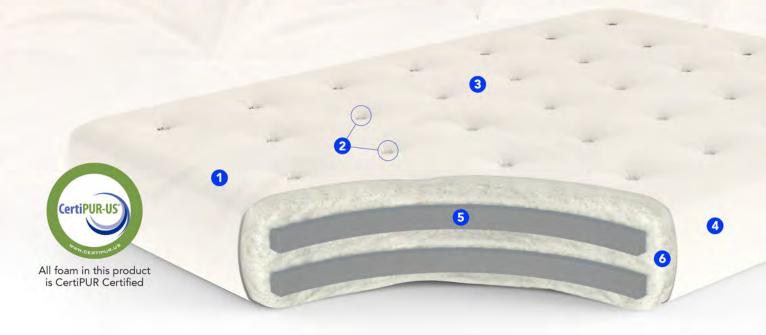

## **FEATURES**

- 1 For added strength, the heavy cotton twill outer shell is constructed like a box - with top, bottom and side panels; not like a pillow, as on other futons.
- 2 Our futons have 25% more lace tufts than the competition.
- 3 We 'crown' each futon across the top and bottom for extra comfort and support.
- Double-stitched seams won't split or unwind.

- 5 Two Layers of Solid 1" Foam for resiliency and cushioning
- 40 lbs of custom-blended "JOY cotton batting, the densest, most durable in the world, using nothing but the purest cotton picker and linter available.